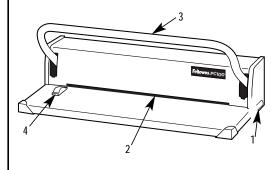

 Align holes. Place document to be bound on desktop. Starting at the first hole on either end, twist binding coil until it has passed through every hole. (Figure A) 2. Close loop by bending end of coil down towards binding on each end of the document. (Figure B). Your document is now bound.

Figure A

Figure B